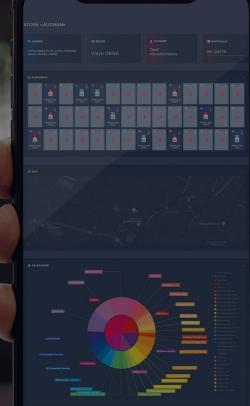

## Smart Fridge: Key indicators for monitoring

## **Technical Audit**

Temperature control

Opened doors notification

Power consumption management

Forecast malfunctions and schedule timely servicing

## Location Audit

See real-time location on map

Creating virtual maps of the equipment regional location

Manage regional settings

Control location when fridge is powered off

## Stock Monitoring

- > amount of SKU on a shelf
- > minimum number of units on a shelf
- > quantity of goods at the "virtual" stock
- > speed of goods turnover

Events / locations map display

Sales forecast and recommended plans of deliveries

E C

Planogram supervision and editing

Analytics

### Face Reco

A demographic profile of your customer linked to the product purchased by this customer

- > Who buys
- > How much
- > When

This tool allows to get real-time information and estimate, for example: