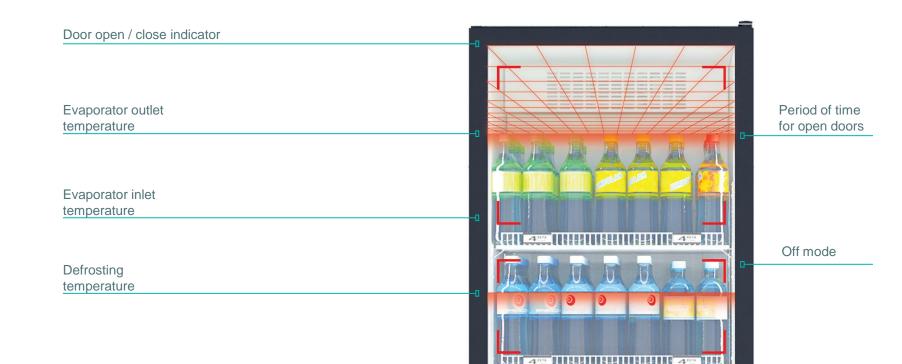

## Smart Fridge: Key indicators for monitoring

## **Technical Audit**

Temperature control

Opened doors notification

Power consumption management

Forecast malfunctions and schedule timely servicing

## Location Audit

See real-time location on map

Creating virtual maps of the equipment regional location

Manage regional settings

Control location when fridge is powered off

## Stock Monitoring

- > amount of SKU on a shelf
- > minimum number of units on a shelf
- > quantity of goods at the "virtual" stock
- > speed of goods turnover

Events / locations map display

Sales forecast and recommended plans of deliveries