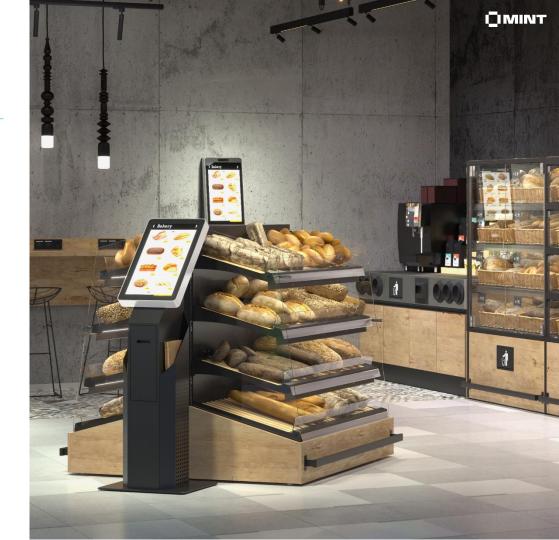

### Self-service Terminal TagPad

Solution that combines touch monitor and label printer. It is perfect for products sold by pieces: own-produced bakery, confectionery and beverages.

## Self-service Terminal TagPad

#### Benefits:

- Compact size
- > No additional equipment needed
- > User-friendly interface
- > No involvement of store workers
- > Optimization of stock monitoring
- > Elimination of human mistakes
- > No waiting in lines