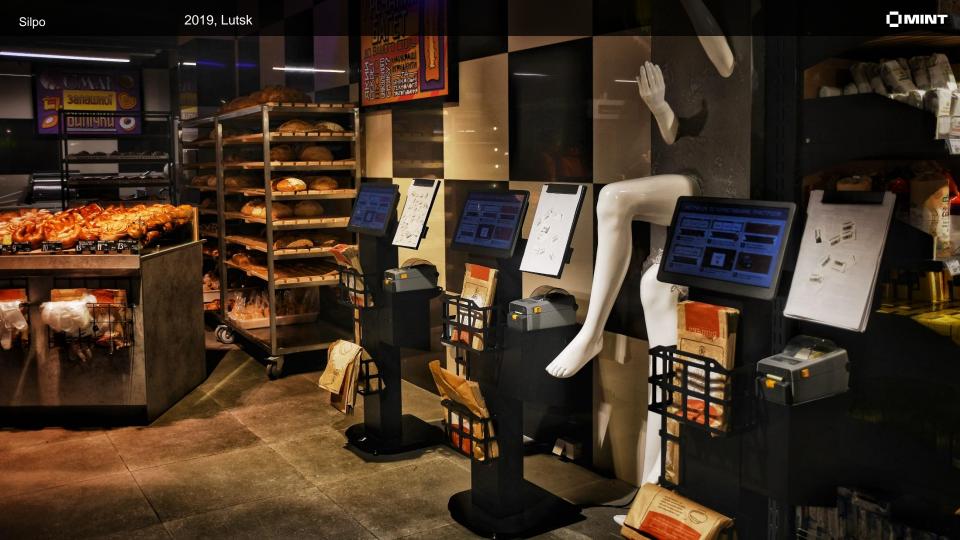

### Self-service Terminal TagPad

Solution that combines touch monitor and label printer. It is perfect for products sold by pieces: own-produced bakery, confectionery and beverages.

## Self-service Terminal TagPad

#### Benefits:

- Compact size
- > No additional equipment needed
- > User-friendly interface
- > No involvement of store workers
- > Optimization of stock monitoring
- > Elimination of human mistakes
- > No waiting in lines