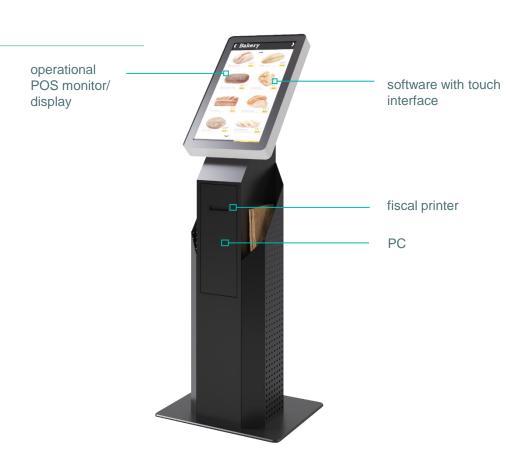

### Self-service Terminal TagPad

Solution that combines touch monitor and label printer. It is perfect for products sold by pieces: own-produced bakery, confectionery and beverages.

## Self-service Terminal TagPad

#### Benefits:

- Compact size
- > No additional equipment needed
- > User-friendly interface
- > No involvement of store workers
- > Optimization of stock monitoring
- > Elimination of human mistakes
- > No waiting in lines