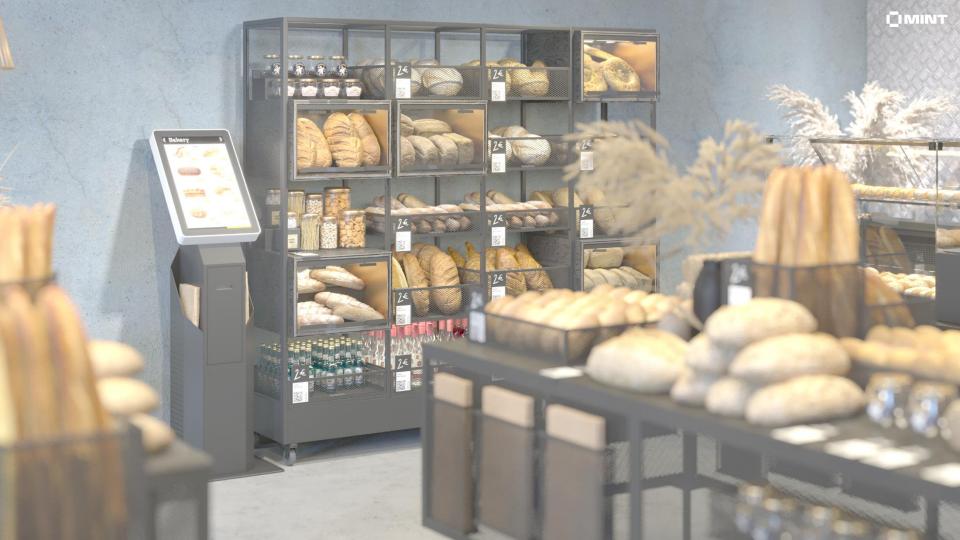

### Self-service Terminal TagPad

Solution that combines touch monitor and label printer. It is perfect for products sold by pieces: own-produced bakery, confectionery and beverages.

## Self-service Terminal TagPad

#### Benefits:

- Compact size
- > No additional equipment needed
- > User-friendly interface
- > No involvement of store workers
- > Optimization of stock monitoring
- > Elimination of human mistakes
- > No waiting in lines