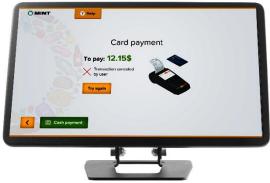

#### **POS-terminal**

Matrix LED LCD 15.6",16:9, 1920×1080.

Processor Intel Celeron J1900 2,42 GHz.

Random access memory 4 GB DDR3.

Solid state drive SSD 64GB\*

**Graphic system** Intel HD Graphics

Operating system support Linux, Windows (XP/7/8/10)

Touch screen projected capacitive

The number of points of contact 10 multitouch

Power source: AC 100 ~ 240V. Capacity 65 W max

#### **Interfaces:**

- > USB: 1 x USB 3.0; 6 x USB 2.0
- COM1: RS232/422/485, DB9
- > COM2: RS232, DB9
- COM3: RS232, RJ50 with convert to DB-9 cable
- > PP USB (24V) 1 port
- > LAN 2 ports
- > VGA 1 port

#### **Advantages:**

- > Easy maintenance
- > Intuitive interface
- Superior security
- Fast integration
- Service support

#### Peripherals:

- Magnetic stripe reader
- Customer display
- Scales
- Barcode Scanner
- > Check printer