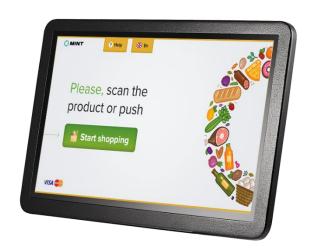

### **Touch Display**

**Display** LED LCD 15.6 ", 16: 9, 1920×1080,

capacitive touchscreen

Power source: 12-19V -2A min

VGA port – 1 unit

HDMI port – 1 unit

USB port – 1 unit

Touchscreen customer display — full color interactive screen

#### **Functions:**

- Product demonstration
- Customer questioning
- → Promo