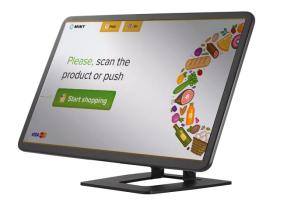

#### **POS-terminal**

Matrix LED LCD 15.6",16:9, 1920×1080.

Processor Intel Celeron J1900 2,42 GHz.

Random access memory 4 GB DDR3.

Solid state drive SSD 64GB\*

**Graphic system** Intel HD Graphics

Operating system support Linux, Windows (XP/7/8/10)

Touch screen projected capacitive

The number of points of contact 10 multitouch

Power source: AC 100 ~ 240V. Capacity 65 W max

#### **Interfaces:**

- > USB: 1 x USB 3.0; 6 x USB 2.0
- COM1: RS232/422/485, DB9
- > COM2: RS232, DB9
- COM3: RS232, RJ50 with convert to DB-9 cable
- > PP USB (24V) 1 port
- > LAN 2 ports
- > VGA 1 port

#### **Advantages:**

- > Easy maintenance
- > Intuitive interface
- Superior security
- Fast integration
- Service support

#### Peripherals:

- Magnetic stripe reader
- Customer display
- Scales
- Barcode Scanner
- > Check printer